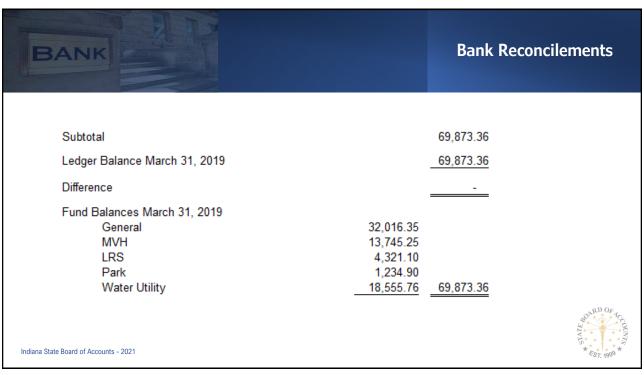

ecords of the local officers, with the balance statements provided by the respective depositories."

Indiana State Board of Accounts - 2021









### **Bank Reconcilements**

Bank Reconcilement Town of Toddville March 2019

Bank Account Balance - March 31, 2019

\$74,832.14



Indiana State Board of Accounts - 2021

5



### **Bank Reconcilements**

Bank Reconcilement Town of Toddville March 2019

Bank Account Balance - March 31, 2019

\$74,832.14

Add:

Deposits in Transit

(money you have receipted in your ledger but the deposit hasn't shown up on the bank account by the end of the period) 150.17

| Date      | Amount |  |
|-----------|--------|--|
| 3/29/2019 | 125.17 |  |
| 3/30/2019 | 25.00  |  |
|           | 150.17 |  |

EST. 1909

Indiana State Board of Accounts - 2021















Bank Reconcilement Town of Toddville July 31, 2021

Bank Statement Balance 7-31-21

 General Bank Account (bank #1)
 \$ 74,832.14

 Town Checking Account (bank #2)
 9,876.54

 Water Account (bank #3)
 112,375.64

 Wastewater Account (bank #4)
 47,999.99

Add

Deposits in Transit #1 150.17
Deposits in Transit #2 Deposits in Transit #3 1,277.57
Deposits in Transit #4 395.94

Subtract

 Outstanding Checks #1
 (7,247.23)

 Outstanding Checks #1
 (112.00)

 Outstanding Checks #1
 (4,567.89)

Outstanding Checks #1 (572.12) (12,499.24)

1,823.68

\$ 234,583.53

234,583.53

Adjustments NSF #1

NSF #1 50.00 NSF #3 127.99 Encoding Error #1 (3.21)

Subtotal Ledger Balance 7-31-21 Difference

Indiana State Board of Accounts - 2021





13

| BANK |