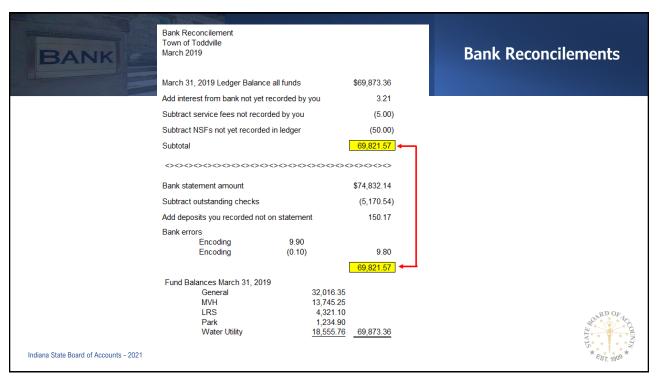

### **Bank Reconcilements**

Bank Reconcilement Town of Toddville March 2019

Bank Account Balance - March 31, 2019

\$74,832.14

Indiana State Board of Accounts - 2021

5

### **Bank Reconcilements**

Bank Reconcilement Town of Toddville March 2019

Bank Account Balance - March 31, 2019

\$74,832.14

Add:

Deposits in Transit

(money you have receipted in your ledger but the deposit hasn't shown up on the bank account by the end of the period) 150.17