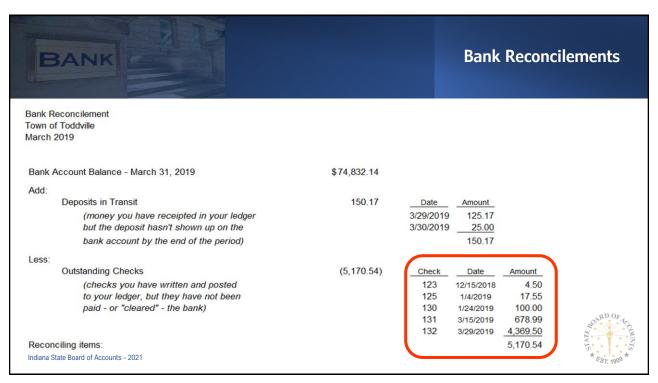

### **Bank Reconcilements**

Bank Reconcilement Town of Toddville March 2019

Bank Account Balance - March 31, 2019

\$74,832.14

Indiana State Board of Accounts - 2021

5

### **Bank Reconcilements**

Bank Reconcilement Town of Toddville March 2019

Bank Account Balance - March 31, 2019

\$74,832.14

Add:

Deposits in Transit

(money you have receipted in your ledger but the deposit hasn't shown up on the bank account by the end of the period) 150.17

| Date      | Amount |  |
|-----------|--------|--|
| 3/29/2019 | 125.17 |  |
| 3/30/2019 | 25.00  |  |
|           | 150.17 |  |

EST. 1909

Indiana State Board of Accounts - 2021

Bank Reconcilement Town of Toddville July 31, 2021