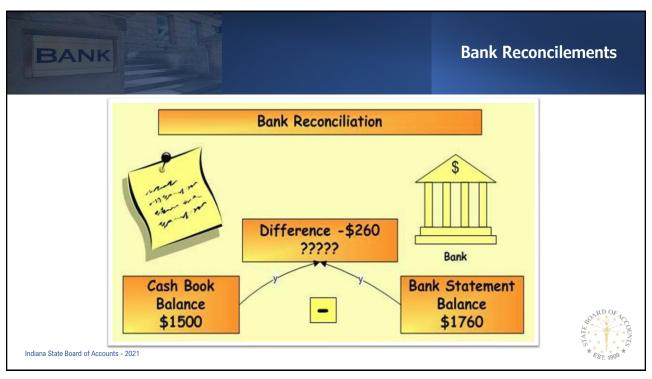

BANK Reconcilements

### Indiana Code 5-13-6-1(e):

"All local investment officers shall reconcile at least monthly the balance of public funds, as disclosed by the records of the local officers, with the balance statements provided by the respective depositories."

Indiana State Board of Accounts - 2021









### **Bank Reconcilements**

Bank Reconcilement Town of Toddville March 2019

Bank Account Balance - March 31, 2019

\$74,832.14



Indiana State Board of Accounts - 2021

5



### **Bank Reconcilements**

Bank Reconcilement Town of Toddville March 2019

Bank Account Balance - March 31, 2019

\$74,832.14

Add:

Deposits in Transit

(money you have receipted in your ledger but the deposit hasn't shown up on the bank account by the end of the period) 150.17

| Date      | Amount |  |
|-----------|--------|--|
| 3/29/2019 | 125.17 |  |
| 3/30/2019 | 25.00  |  |
|           | 150.17 |  |

EST. 1909

Indiana State Board of Accounts - 2021















Bank Reconcilement Town of Toddville July 31, 2021

Bank Statement Balance 7-31-21

 General Bank Account (bank #1)
 \$ 74,832.14

 Town