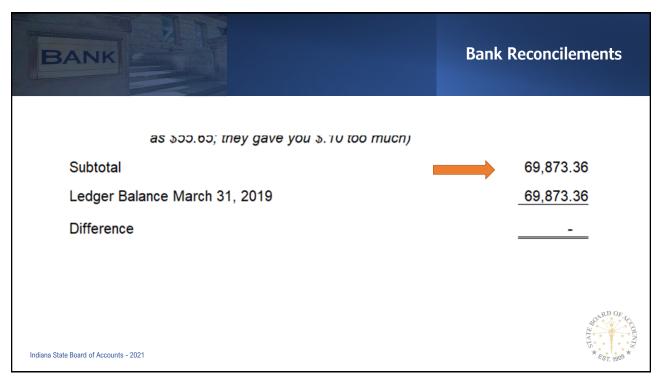

records of the local officers, with the balance statements provided by the respective depositories."

Indiana State Board of Accounts - 2021









### **Bank Reconcilements**

Bank Reconcilement Town of Toddville March 2019

Bank Account Balance - March 31, 2019

\$74,832.14



Indiana State Board of Accounts - 2021

5



### **Bank Reconcilements**

Bank Reconcilement Town of Toddville March 2019

Bank Account Balance - March 31, 2019

\$74,832.14

Add:

Deposits in Transit

(money you have receipted in your ledger but the deposit hasn't shown up on the bank account by the end of the period) 150.17

| Date      | Amount |  |
|-----------|--------|--|
| 3/29/2019 | 125.17 |  |
| 3/30/2019 | 25.00  |  |
|           | 150.17 |  |

EST. 1909

Indiana State Board of Accounts - 2021















Bank Reconcilement Town of Toddville July 31, 2021

Bank Statement Balance 7-31-21

 General Bank Account (bank #1)
 \$ 74,832.14

 Town Checking Account (bank #2)
 9,876.54

 Water Account (bank #3)
 112,375.64

 Wastewater Account (bank #4)
 47,999.99

Add

Deposits in Transit #1 150.17
Deposits in Transit #2 Deposits in Transit #3 1,277.57
Deposits in Transit #4 395.94

Subtract

 Outstanding Checks #1
 (7,247.23)

 Outstanding Checks #1
 (112.00)

 Outstanding Checks #1
 (4,567.89)

Outstanding Checks #1 (572.12) (12,499.24)

1,823.68

\$ 234,583.53

234,583.53

Adjustments NSF #1

NSF #1 50.00 NSF #3 127.99 Encoding Error #1 (3.21)

Subtotal Ledger Balance 7-31-21 Difference

Indiana State Board of Accounts - 2021





13

| BANK |