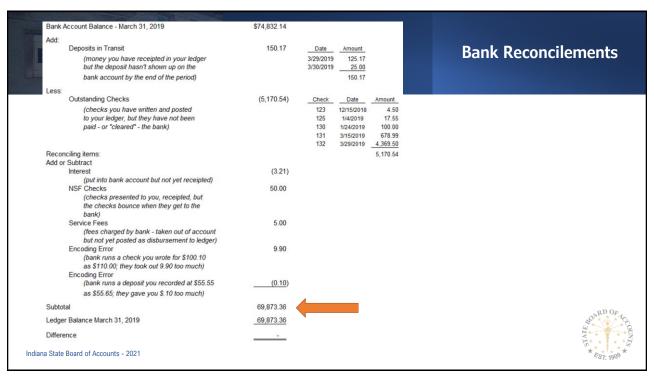

### **Bank Reconcilements**

Bank Reconcilement Town of Toddville March 2019

Bank Account Balance - March 31, 2019

\$74,832.14

Add:

Deposits in Transit

(money you have receipted in your ledger but the deposit hasn't shown up on the bank account by the end of the period) 150.17

| Date      | Amount |  |
|-----------|--------|--|
| 3/29/2019 | 125.17 |  |
| 3/30/2019 | 25.00  |  |
|           | 150.17 |  |

EST. 1909

Indiana State Board of Accounts - 2021

Bank Reconcilement Town of Toddville July 31, 2021