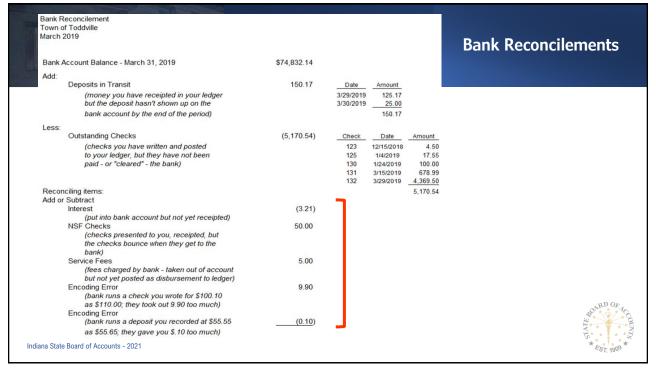

### **Bank Reconcilements**

Bank Reconcilement Town of Toddville March 2019

Bank Account Balance - March 31, 2019

\$74,832.14

Indiana State Board of Accounts - 2021

5

### **Bank Reconcilements**

Bank Reconcilement Town of Toddville March 2019

Bank Account Balance - March 31, 2019

\$74,832.14

Add:

Deposits in Transit

(money you have receipted in your ledger but the deposit hasn't shown up on the bank account by the end of the period) 150.17

| Date      | Amount |  |
|-----------|--------|--|
| 3/29/2019 | 125.17 |  |
| 3/30/2019 | 25.00  |  |
|           | 150.17 |  |

EST. 1909

Indiana State Board of Accounts - 2021

Bank Reconcilement Town of Toddville July 31, 2021